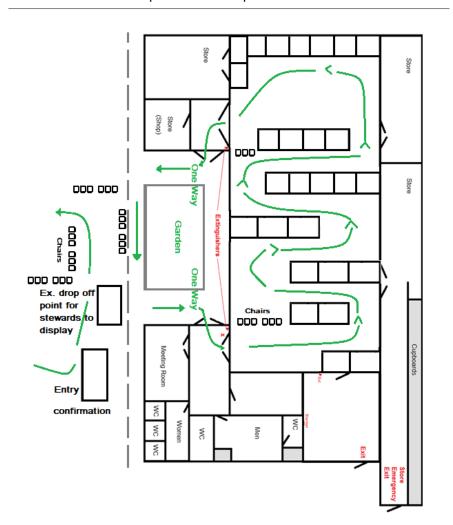

## Special arrangements for Show visitors to ensure a safe enjoyable Show:

- Masks are necessary to enter Hall and view the Show exhibits.
- As you arrive you will be marshalled into a SD queue (Family groups OK)
- Contact details are required please help by handing in name & Phone no.
- Entry will be controlled to ensure SD is maintained inside Hall
- There is a **ONE-WAY** system in force you leave by a different entrance see plan below.
- You can go round again via the ONE-WAY system and the remaining queue, if any.